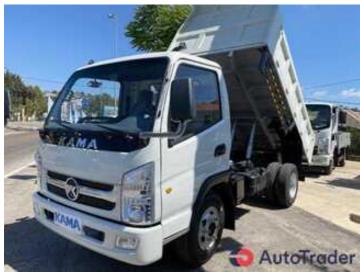

# 2022 KAMA 3040

Price \$0

### **DESCRIPTION**

Factory Warranty 2 years / 60,000 KM Very reasonable and affordable genuine spare parts prices Engine: 2.8L Turbo Charged with Intercooler Overall Dimensions (LxWxH)(mm): 5200\*2100\*2450 Cargo Dimensions (LxWxH) (mm): 3345\*1930\*500 Load Weight (kg): 4000 Wheel base (mm): 2800 Gearbox: 5 Speed Manual + High and low advanced Gear unit 5 Speed Options: Model Year 2021 Clutch Power Assistance, Power Steering, Diesel Mechanical Pump Reverse Warning Buzzer Air Brake system, Air hand brake Air warm unit + AC, Pre Heater, Powered Windows Led Daytime running lights Double Chassis, Heavy Duty Navigation + USB + DVD + rear view camera Plastic fuel tank Factory Dumper (قلاب من المصنع) Mourad Motors-Sole agent of KAMA trucks and SHINERAY vehicles. Damascus road, Mourad center. Aley, Lebanon Contact number: 25556135 -76992782