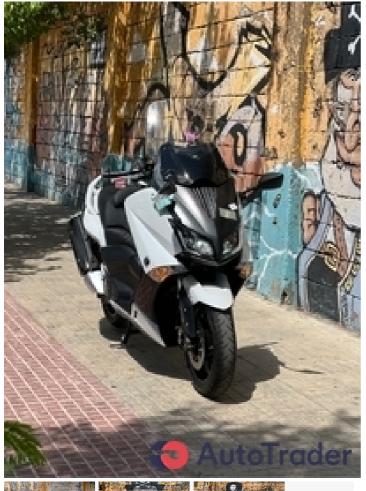

# 2016 Yamaha Tmax 530

**Price \$9,000** 

### **DESCRIPTION**

Yamaha Tmax 530cc Model :2016 Odometer:900km Freshly imported from japan Very clean bike

## **BASIC INFO**

| 2016 Yamaha Tmax 530        |                        | Price \$9,000 |
|-----------------------------|------------------------|---------------|
| Mileage:                    | 900 km                 |               |
| Power:                      | 530 hp                 |               |
| Fuel type:                  | Benzene                |               |
| Transmission:               | Automatic transmission |               |
| Condition:                  | Used                   |               |
| Drive mode:                 | Belt drive             |               |
| ı                           |                        |               |
| ACCEPTED PAYMENT METHODS    |                        |               |
| Accepted payment methods:   | Cash (US Dollar)       |               |
|                             |                        |               |
| DESCRIPTION & LOCATION      |                        |               |
| Custom Title:               | Yamaha Tmax 530        |               |
|                             |                        |               |
| OTHER INFORMATION           |                        |               |
| Color:                      | White                  |               |
| ı                           |                        |               |
| SAFETY                      |                        |               |
| Safety & Security features: | ABS                    |               |
| I                           |                        |               |
| FEATURES                    |                        |               |
| Features:                   | Windshield             |               |