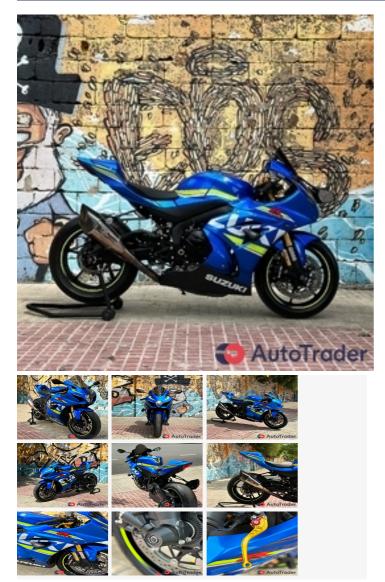

## 2017 Suzuki Gsx-r1000 1000

#### DESCRIPTION

Suzuki GSX-R 1000R Model:2017 OdoMeter:8900Km Not Registered Yet Super Clean Bike YOSHIMURA R-11 SQ TITANIUM FULL EXHAUST YOSHIMURA SILENCER BRACKET SET FOR SLIP-ON R-11SQ Yoshimura Oil Filler Plug Puig Pro Frame Sliders Puig PHB19 Front Axle Sliders Puig Bar Ends Driven Slider Stand For Kickstand CRG RC2 Clutch Lever CRG RC2 Brake Lever Zero Gravity Double Bubble Windscreen TST LED Front Flushmount Turn Signals Single Seat Cover - Original Seat Iridium Spark Plugs Bmc Racing Air Filter New Tiers (Pirelli Diablo Supercorsa Race tiers)

# Price \$17,000

| 2017 Suzuki Gsx-r1000 1000                               |                                                          | Price \$17,000 |
|----------------------------------------------------------|----------------------------------------------------------|----------------|
| BASIC INFO<br>Mileage:                                   | 9000 km                                                  |                |
| Fuel type:<br>Transmission:<br>Condition:<br>Drive mode: | Benzene<br>Automatic transmission<br>Used<br>Chain drive |                |
| ACCEPTED PAYMENT METHOD<br>Accepted payment methods:     | <b>)S</b><br>Cash (US Dollar)                            |                |
| DESCRIPTION & LOCATION<br>Custom Title:                  | Suzuki GSX-R 1000R                                       |                |
| OTHER INFORMATION<br>Service history:<br>Color:          | Full Service History<br>Blue                             |                |
| SAFETY Safety & Security features:                       | ABS                                                      |                |
| FEATURES<br>Features:                                    | Windshield                                               |                |