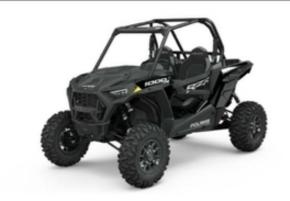

## وصف

Polaris RZR XP 1000 Put yourself firmly in control, even in the most unpredictable terrain, with the performance of 110 HP, 20" of usable travel, 64" stance, and the definitive grip of 29" tires. The chiseled and muscular stance of the RZR XP 1000 is built to conquer rough trails and perform every bit as good as it looks. Engineered to deliver an optimally balanced chassis with the perfect combination of power, suspension and agility. The sharp-edged cut and style of the RZR XP 1000 instantly lets others know you are serious about your off road passion. This muscular edge is infused with advanced technology. Body design and cockpit geometry come together to form uncompromising sight lines for optimum driver control and confidence. A sculpted dash houses the digital gauge cluster that delivers vehicle diagnostics at a glance, even at speed. Ride with confidence to overcome obstacles with fast engaging True On-Demand All-Wheel Drive system. The instant wheel spin is detected, power is diverted to the wheels with grip so you can power on Polaris RZR XP 1000 Put yourself firmly in control, even in the most unpredictable terrain, with the performance of 110 HP, 20" of usable travel, 64" stance, and the definitive grip of 29" tires. The chiseled and muscular stance of the RZR XP 1000 is built to conquer rough trails and perform every bit as good as it looks. Engineered to

السعر \$0 2023 Polaris Rzr

deliver an optimally balanced chassis with the perfect combination of power, suspension and agility. The sharp-edged cut and style of the RZR XP 1000 instantly lets others know you are serious about your off road passion. This muscular edge is infused with advanced technology. Body design and cockpit geometry come together to form uncompromising sight lines for optimum driver control and confidence. A sculpted dash houses the digital gauge cluster that delivers vehicle diagnostics at a glance, even at speed. Ride with confidence to overcome obstacles with fast engaging True On-Demand All-Wheel Drive system. The instant wheel spin is detected, power is diverted to the wheels with grip so you can power on.