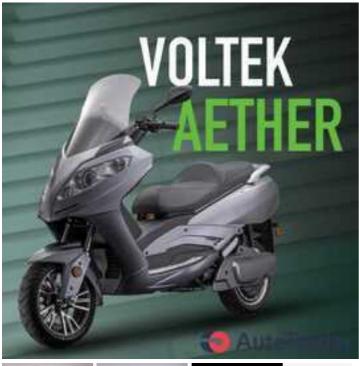

## **DESCRIPTION**

The ultimate electric motorcycle for those who demand the highest level of performance. With a powerful 9000W motor and a 72V157Ah battery, this motorcycle can travel up to 350 km on a single charge and reach a top speed of 120 km/h. Its 4-hour charging time with a 72V40A charger makes it easy to keep on the road, while its stunning and bold design makes it a true standout on the road. Aether is the perfect choice for those who want the ultimate in power, range, and style. Specs: • Battery: 72V157Ah • Motor: 9000W • Range: up to 350 km • Top Speed: 120 km/h • Charging Time: 4 hours (72V40A charger)