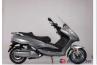

## **DESCRIPTION**

The ultimate electric motorcycle for those who demand the highest level of performance. With a powerful 9000W motor and a 72V157Ah battery, this motorcycle can travel up to 350 km on a single charge and reach a top speed of 120 km/h. Its 4-hour charging time with a 72V40A charger makes it easy to keep on the road, while its stunning and bold design makes it a true standout on the road. Aether is the perfect choice for those who want the ultimate in power, range, and style. Specs: • Battery: 72V157Ah • Motor: 9000W • Range: up to 350 km • Top Speed: 120 km/h • Charging Time: 4 hours (72V40A charger)