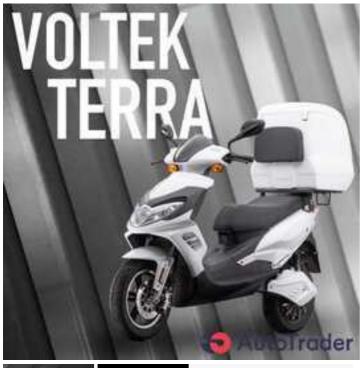

# **DESCRIPTION**

Reliable and high-performance electric motorcycle that's perfect for delivery companies. With a powerful 5000W motor and a 72V50Ah battery, this motorcycle can travel up to 150 km on a single charge and reach a top speed of 90 km/h. Its 8-hour charging time with a 72V8A charger makes it easy to keep on the road, while the optional 90L cargo box offers ample storage space. For those who need to charge up quickly, a fast charger of 84V25A is also available. TERRA is the ideal choice for those who need a dependable and efficient electric motorcycle. Specs: • Battery: 72V50Ah • Motor: 5000W • Range: up to 150 km • Top Speed: 90 km/h • Charging Time: 8 hours (72V8A charger), 1 hour (fast charger 84V25A) • Optional 90L cargo box

# **BASIC INFO**

**Power:** 6798.11 hp

**2**/2

**2022 Others Others** Price \$3,000

Fuel type: Electric

**Transmission:** Automatic transmission

**Condition:** New

**ACCEPTED PAYMENT METHODS** 

Accepted payment methods: Cash (US Dollar)

**DESCRIPTION & LOCATION** 

**Custom Title: VOLTEK TERRA**