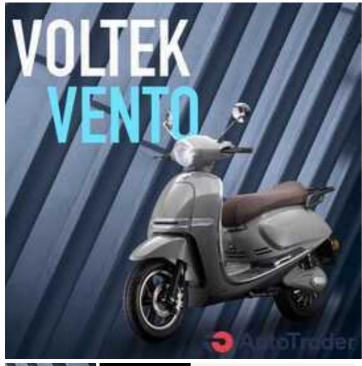

## **DESCRIPTION**

Premium electric motorcycle that offers exceptional performance and style. With a powerful 5000W motor and a 72V50Ah battery, this motorcycle can travel up to 150 km on a single charge and reach a top speed of 90 km/h. Its 8-hour charging time with a 72V8A charger makes it easy to keep charged, while the fast charger of 84V25A is also available for quick top-ups. VENTO is the perfect choice for those who demand premium features and design in their electric motorcycle. Specs: • Battery: 72V50Ah • Motor: 5000W • Range: up to 150 km • Top Speed: 90 km/h • Charging Time: 8 hours (72V8A charger), 1 hour (fast charger 84V25A)

#### **BASIC INFO**

**Power:** 6798.11 hp

Fuel type: Electric

| 2022 Others Others        |                        | Price \$3,500 |
|---------------------------|------------------------|---------------|
| Transmission:             | Automatic transmission |               |
| Condition:                | New                    |               |
|                           |                        |               |
| ACCEPTED PAYMENT METHODS  |                        |               |
| Accepted payment methods: | Cash (US Dollar)       |               |
|                           |                        |               |
| DESCRIPTION & LOCATION    |                        |               |
| <b>Custom Title:</b>      | VOLTEK VENTO           |               |
| ,                         |                        |               |
| OTHER INFORMATION         |                        |               |
| Color:                    | Grey                   |               |
|                           |                        |               |
| FEATURES                  |                        |               |
| Features:                 | Box, Luggage box       |               |