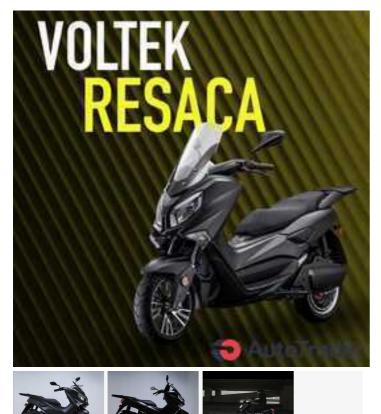

### DESCRIPTION

A powerful and stylish electric motorcycle that delivers on all fronts. With a 7000W motor and a 72V100Ah battery, this motorcycle can travel up to 250 km on a single charge and reach a top speed of 100 km/h. Its 4-hour charging time with a 72V25A charger makes it easy to keep on the road, while its sleek and modern design make it a standout choice. RESACA is the ultimate electric motorcycle for those who demand power, performance, and style. Specs: • Battery: 72V100Ah • Motor: 7000W • Range: up to 250 km • Top Speed: 100 km/h • Charging Time: 4 hours (72V25A charger)

#### **BASIC INFO**

Power:

Fuel type:

Price \$5,250

| 2022 Others Others                |                              | Price \$5,250 |
|-----------------------------------|------------------------------|---------------|
| Transmission:                     | Automatic transmission       |               |
| Condition:                        | New                          |               |
| ·                                 |                              |               |
| ACCEPTED PAYMENT METHODS          |                              |               |
| Accepted payment methods:         | Cash (US Dollar)             |               |
| ·                                 |                              |               |
| <b>DESCRIPTION &amp; LOCATION</b> |                              |               |
| Custom Title:                     | VOLTEK RESACA                |               |
| ·                                 |                              |               |
| OTHER INFORMATION                 |                              |               |
| Color:                            | Black                        |               |
| ·                                 |                              |               |
| FEATURES                          |                              |               |
| Features:                         | Box, Luggage box, Windshield |               |
| I                                 |                              |               |