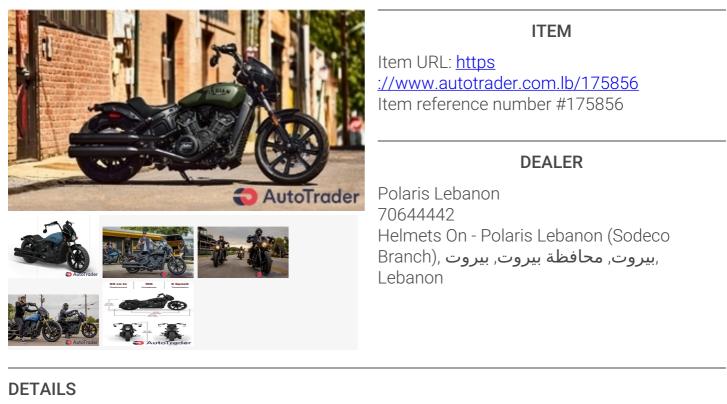

## DESCRIPTION

Indian Scout Rogue With modern inspired style and amenities, the Scout Rogue gives a more aggressive spirit to the Scout lineup. The liquid-cooled, 69-cubic-inch, 100-horsepower V-twin delivers punchy acceleration and the power to pass anyone, anywhere. Electronic fuel injection delivers class-leading horsepower and acceleration, while a responsive 6-speed transmission allows for sporty, aggressive riding. Mini-ape handlebars complement the bold stance, begging riders to ride as aggressively as it looks. The quarter fairing gives the Scout Rogue a distinct look. Add accessories like LED lighting or a color-matched quarter fairing to make it tailored to you. The sport style seat provides a sleek look while keeping riders confidently in command of their motorcycle. The 19-inch front wheel adds to the aggressive nature of the Scout Rogue - both in style and agile handling. The lightweight, cast aluminum frame and low seat make for an expertly balanced bike that's easy to handle at all speeds. The hidden USB port makes it easy to charge your mobile devices on the go meaning you don't have to sacrifice aggressive styling for modern function. Eventually, you'll have to stop. ABS available on all colors for superior stopping power.