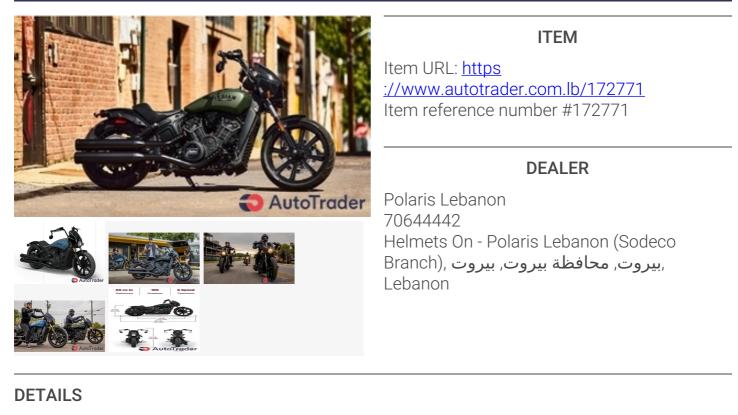

## DESCRIPTION

Indian Scout Rogue With modern inspired style and amenities, the Scout Rogue gives a more aggressive spirit to the Scout lineup. The liquid-cooled, 69-cubic-inch, 100-horsepower V-twin delivers punchy acceleration and the power to pass anyone, anywhere. Electronic fuel injection delivers class-leading horsepower and acceleration, while a responsive 6-speed transmission allows for sporty, aggressive riding. Mini-ape handlebars complement the bold stance, begging riders to ride as aggressively as it looks. The quarter fairing gives the Scout Rogue a distinct look. Add accessories like LED lighting or a color-matched quarter fairing to make it tailored to you. The sport style seat provides a sleek look while keeping riders confidently in command of their motorcycle. The 19-inch front wheel adds to the aggressive nature of the Scout Rogue - both in style and agile handling. The lightweight, cast aluminum frame and low seat make for an expertly balanced bike that's easy to handle at all speeds. The hidden USB port makes it easy to charge your mobile devices on the go meaning you don't have to sacrifice aggressive styling for modern function. Eventually, you'll have to stop. ABS available on all colors for superior stopping power.