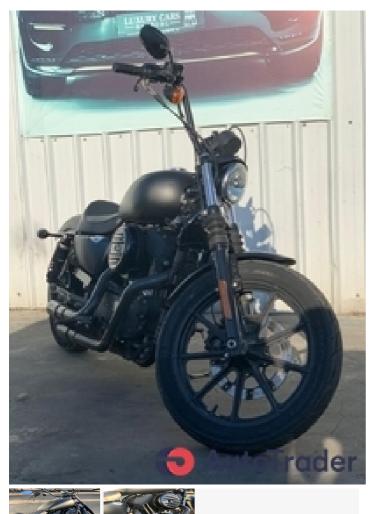

# 2021 Harley Davidson Sportster XI1200 N Nightster 1200

# Price \$12,000

### DESCRIPTION

**BASIC INFO** 

Mileage:

**Power:** 

Fuel type:

13000 km 90 hp Benzene

| 2021 Harley Davidson Sportster XI1200 N Nightster 1200 |                                         | Price \$12,000 |
|--------------------------------------------------------|-----------------------------------------|----------------|
| Transmission:                                          | Manual gearbox                          |                |
| Condition:                                             | New                                     |                |
| ACCEPTED PAYMENT METHO                                 | DS                                      |                |
| Accepted payment methods:                              | Cash (Lebanese Pound), Cash (US Dollar) |                |
| DESCRIPTION & LOCATION                                 |                                         |                |
| Custom Title:                                          | Harley Davidson XL1200 NS 2021          |                |
| OTHER INFORMATION                                      |                                         |                |
| Service history:                                       | Full Service History                    |                |
| Color:                                                 | Black                                   |                |
| SAFETY                                                 |                                         |                |
| Safety & Security features:                            | ABS                                     |                |
|                                                        |                                         |                |