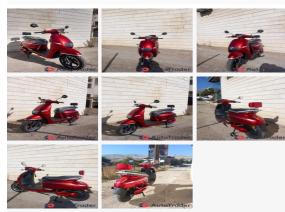

## 2023 EP 3

### **Price \$730**

Motor Power: 2000W Battery capacity:72V 22AH Battery Type: Lead Acid lithium Max Speed: 70km\h Range: 60 km Charging time: 8-6 Hours

#### DESCRIPTION

EP-3 Motor Power: 2000W Battery capacity:72V 22AH Battery Type: Lead Acid lithium Max Speed: 70km\h Range: 60 km Charging time: 8-6 Hours Available Colors: Black , Red , Grey