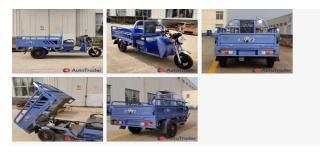

# 2023 EM Tricycle XW6C - CW7

#### DESCRIPTION

EM Electric Tricycle XW6C-CW7 \$1,950 E-Motor: 60V 1000W Cargo box size: 1460\*1000mm Controller: 24 tube MOS Max. Speed: 45km/h Curb Weight: 265Kg (w/o batteries) with alarm, Led headlight Charging time: 6 – 8 Hours Mileage per Charge: 80 (Km) Loading Capacity: 500kg