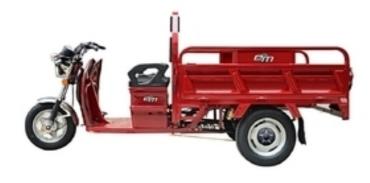

# 2023 EM Tricycle Pili

Price \$2,000

### **DESCRIPTION**

EM Electric Tricycle Pili \$2,000 E-Motor: 60V 1200W anti back slide Controller: 24 tubes 55A Soft start Rear suspension: 5 steel plates spring each side Max. Loading Capacity: 500 Kg Max. Speed: 45 km/h