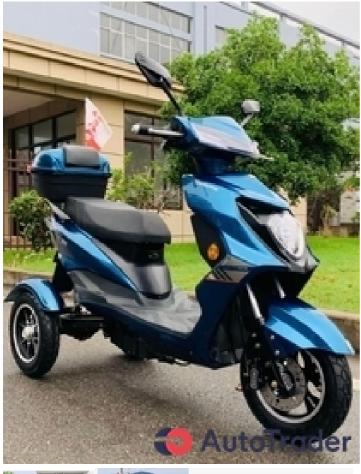

# 2023 EM Tricycle GW-TZY

**Price \$1,400** 

### **DESCRIPTION**

EM Electric Tricycle (GW-TZY) \$1,400 Motor power 1000W Battery capacity 72V / 20AH Charging Time 6 / 8 Hours Max Speed 60km/h Applicable People Unisex Battery Lead Acid Battery

### **BASIC INFO**

Fuel type: Electric

**Transmission:** Automatic transmission

| 2023 EM Tricycle GW-TZY |     | Price \$1,400 |
|-------------------------|-----|---------------|
| Condition:              | New |               |
|                         |     |               |