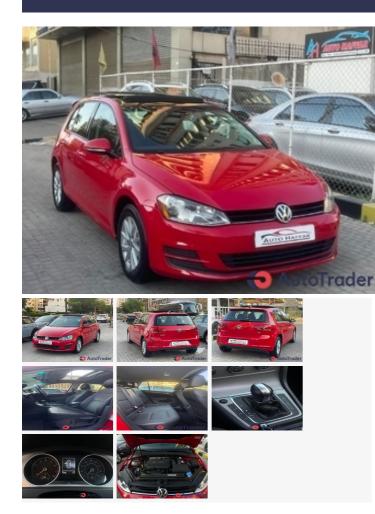

# 2015 Volkswagen Golf

### DESCRIPTION

| BASIC INFO |           |
|------------|-----------|
| Year:      | 2015      |
| Condition: | Excellent |
| Color:     | Red       |

Price \$0

| 2015 Volkswagen Golf                                                             |                                                                                    | Price \$0 |
|----------------------------------------------------------------------------------|------------------------------------------------------------------------------------|-----------|
| ACCEPTED PAYMENT METH                                                            | IODS                                                                               |           |
| Accepted payment methods:                                                        | Cash (US Dollar)                                                                   |           |
| DESCRIPTION & LOCATION                                                           |                                                                                    |           |
| Custom Title:                                                                    | TSI 2015                                                                           |           |
| FEATURES                                                                         |                                                                                    |           |
| <b>Features:</b><br>12v socket, Air Conditioning<br>Windows, Leather interior, R | <br>g, Climate Control, Electric Mirrors, Electric seats, Electr<br>Radio, Sunroof | ric       |