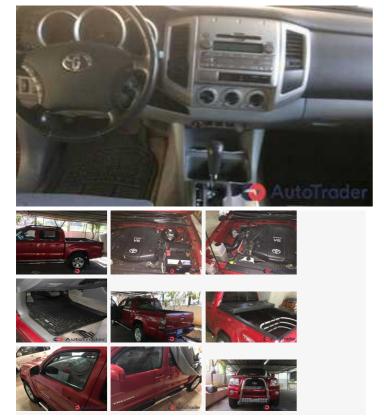

#### DESCRIPTION

Toyota tacoma 2009 in excellent condition 130000 miles New tires + 4 spare tires Automatic Accessories : automatic new radio antenna / windshields / rear tonneau cover 4x4

| BASIC INFO       |                      |
|------------------|----------------------|
| Year:            | 2009                 |
| Condition:       | Excellent            |
| Color:           | Red                  |
| Service history: | Full Service History |
|                  |                      |

| 2009 Toyota Tacoma                                                              | Pri                                                | ice \$13,000 |
|---------------------------------------------------------------------------------|----------------------------------------------------|--------------|
| Accepted payment methods:                                                       | Cash (US Dollar)                                   |              |
| DESCRIPTION & LOCATION                                                          |                                                    |              |
| Custom Title:                                                                   | Toyota tacoma 2009 for SALE                        |              |
| FEATURES                                                                        |                                                    |              |
| Features:<br>Rear fog light, Sunroof, Electri<br>Conditioning, Front fog lights | c Mirrors, Radio, Roof Bars, Electric Windows, Aux | s, Air       |