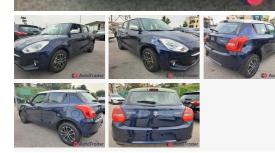

## 2022 Suzuki Swift

## Price \$15,500

#### DESCRIPTION

Suzuki Swift Model 2022 Super New Mileage 0 KM Super Clean

| BASIC INFO |           |
|------------|-----------|
| Year:      | 2022      |
| Condition: | Excellent |
| Color:     | Blue      |
|            |           |