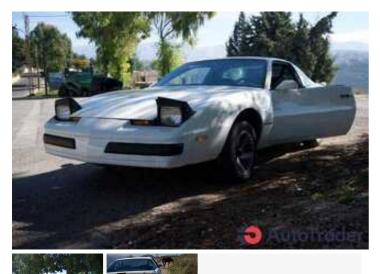

### 1987 Pontiac Firebird 2.8

### Price \$2,800

### DESCRIPTION

1987 firebird - v6 2.8L - enkad - still original - cash

# BASIC INFOYear:1987Condition:ExcellentColor:WhiteService history:Part Service History

### **Custom Title:**

Pontiac firebird 1987

| 1987 Pontiac Firebird 2.8                                         |             | Price \$2,800 |
|-------------------------------------------------------------------|-------------|---------------|
| FEATURES                                                          |             |               |
| Features:                                                         |             |               |
| 12v socket, Air Conditioning, Folding rear seat. , Radio, Spoiler |             |               |
|                                                                   |             |               |
| OTHER INFORMATION                                                 |             |               |
| Power:                                                            | 300 hp      |               |
| Top speed:                                                        | 280 km/h    |               |
| Number of seats:                                                  | 4           |               |
| Engine Size:                                                      | 2.8 L       |               |
| Fuel economy Average:                                             | 180 KM/Tank |               |
|                                                                   | I           |               |