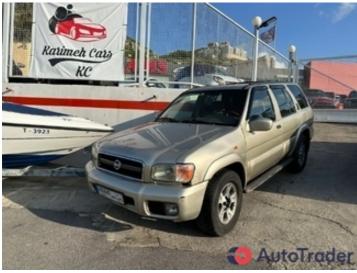

## 2002 Nissan Pathfinder

**Price \$2,950** 

### **DESCRIPTION**

nissan pathfinder model: 2002 4wheel drive mecanic ndif bynaaml wakele fi final price 2950\$

# **BASIC INFO**

Year: 2002
Condition: Good
Color: Cream

| 2002 Nissan Pathfinder                           |                                                    | Price \$2,950 |
|--------------------------------------------------|----------------------------------------------------|---------------|
| Accepted payment methods:                        | Cash (US Dollar)                                   |               |
| DESCRIPTION & LOCATION                           |                                                    |               |
| Custom Title:                                    | Pathfinder 2002 Special Price                      |               |
| FEATURES                                         |                                                    |               |
| <b>Features:</b> 12v socket, Air Conditioning, E | Electric Mirrors, Electric seats, Electric Windows |               |
| SAFETY                                           |                                                    |               |