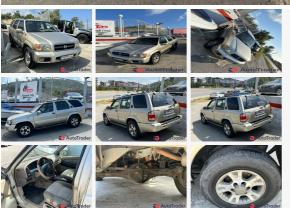

## 2002 Nissan Pathfinder

**Price \$2,950** 

### **DESCRIPTION**

nissan pathfinder model: 2002 4wheel drive mecanic ndif bynaaml wakele fi final price 2950\$

# **BASIC INFO**

Year: 2002
Condition: Good
Color: Cream

| 2002 Nissan Pathfinder                           |                                                    | Price \$2,950 |
|--------------------------------------------------|----------------------------------------------------|---------------|
| Accepted payment methods:                        | Cash (US Dollar)                                   |               |
| DESCRIPTION & LOCATION                           |                                                    |               |
| Custom Title:                                    | Pathfinder 2002 Special Price                      |               |
| FEATURES                                         |                                                    |               |
| <b>Features:</b> 12v socket, Air Conditioning, E | Electric Mirrors, Electric seats, Electric Windows |               |
| SAFETY                                           |                                                    |               |