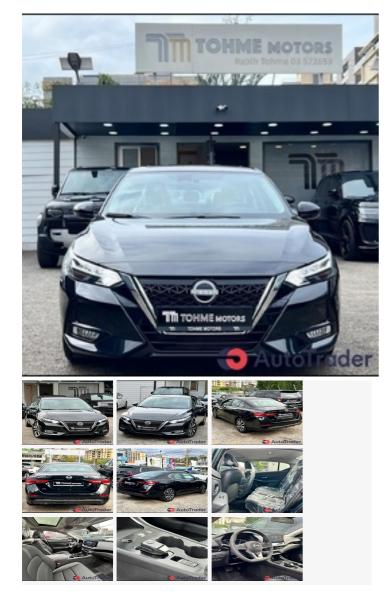

## 2022 Nissan

# Price \$31,000

## ITEM

Item URL: <u>https</u> ://www.autotrader.com.lb/172267 Item reference number #172267

## DESCRIPTION

NISSAN SYLPHY E-POWER Black On Black BRAND NEW (0Km) !!! > 8 YEARS BATTERY WARRANTY > 3 YEARS CAR WARRANTY Nissan e-POWER is a hybrid powertrain technology developed by Nissan. It differs from traditional hybrid systems in that it uses a series hybrid configuration. In a series hybrid, the wheels are driven solely by electric motors, while a gasoline engine generates electricity to power the electric motors. Here's how the Nissan e-POWER system generally works: 1. Electric Motor: The e-POWER system uses an electric motor to drive the wheels. The electric motor is powered by a high-capacity lithium-ion battery.

## **DESCRIPTION & LOCATION**

**Custom Title:** 

NISSAN SYLPHY E-POWER , BRAND NEW, 8 YEARS WARRANTY !!!