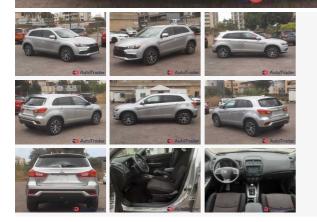

## 2018 Mitsubishi ASX 2.0

DE LA COM

4

## DESCRIPTION

Mitsubishi outlander asx sport model 2018 / 4×4 /camera./radio touch /radio CD /Bluetooth ./ USB /cruise control /12 airbags /fog lights/and more options/ajnabeh /

| BASIC INFO       |                      |
|------------------|----------------------|
| Year:            | 2018                 |
| Condition:       | Excellent            |
| Color:           | Silver               |
| Service history: | Full Service History |