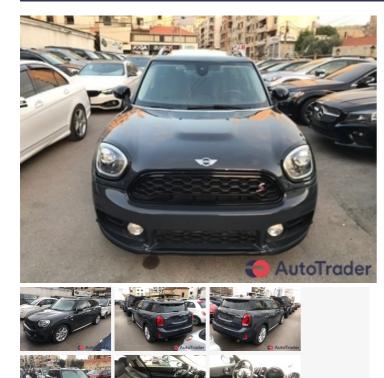

# 2020 Mini Countryman

## DESCRIPTION

Mini Countryman 4S 2020 fully loaded, exellent condition, low mileage 10000 miles and full options... Panoramic, sensors, led lights, key less, power trunk, rims 18", recaro seats, heater seats, screen, rear camera, push bottom start, pedal shifts... For more info. Call: 03-618368.

| BASIC INFO       |                    |
|------------------|--------------------|
| Year:            | 2020               |
| Condition:       | Excellent          |
| Color:           | Grey               |
| Service history: | No Service History |