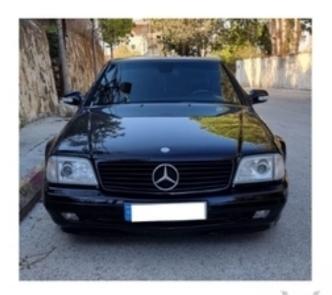

## 1992 Mercedes-Benz SL-Class

**Price \$25,000** 

## **DESCRIPTION**

mercedes sl-class 1992 collection

### **BASIC INFO**

**Year:** 1992

Condition: Excellent
Color: Black

**Service history:** Full Service History