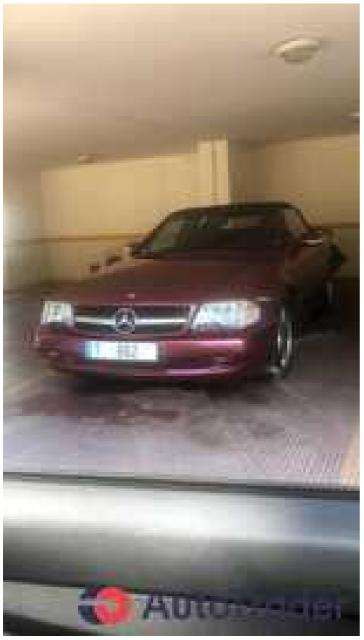

# 1992 Mercedes-Benz 500/560

Price \$45,000

# 1992 Mercedes-Benz 500/560

Price \$45,000

**DETAILS** 

**Posted on :** 29/06/2022

#### **DESCRIPTION**

Sold with license plate 3 numbers

#### **BASIC INFO**

**Year:** 1992

**Condition:** Excellent

Color: Not Specified

**Service history:** Full Service History