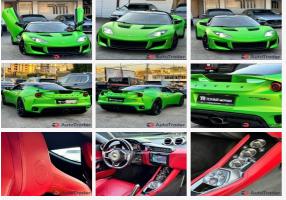

#### **DESCRIPTION**

LOTUS EVORA 400 2016 Metallic Silver On Red (WRAPPED IN GLOSS WASABI GREEN) RYMCO LEBANON SOURCE !!! 1 OWNER !!! 12.000Km ONLY !!! FULLY SERVICED & MAINTAINED IN RYMCO LEBANON !!! EXTREMELY CLEAN !!! > 3.5L V6 SUPERCHARGED ENGINE > 400HP > 6 SPEED AUTOMATIC TRANSMISSION

| 2016 Lotus Evora                                                 | Price \$74,000                                                                                            |
|------------------------------------------------------------------|-----------------------------------------------------------------------------------------------------------|
| Year:                                                            | 2016                                                                                                      |
| <b>Condition:</b>                                                | Excellent                                                                                                 |
| Color:                                                           | Green                                                                                                     |
| ACCEPTED PAYMENT METHODS                                         |                                                                                                           |
| Accepted payment methods:                                        | Cash (US Dollar)                                                                                          |
| DESCRIPTION & LOCATION                                           |                                                                                                           |
| <b>Custom Title:</b>                                             |                                                                                                           |
| LOTUS EVORA 400 2016, 12.000Km ONLY, 1 OWNER, RYMCO LEB SOURCE!! |                                                                                                           |
| FEATURES                                                         |                                                                                                           |
| Features:                                                        |                                                                                                           |
| · · · · · · · · · · · · · · · · · · ·                            | netooth , Electric Mirrors, Radio, Climate Control, Alloy Wheels,<br>ng, Electric seats, Front fog lights |