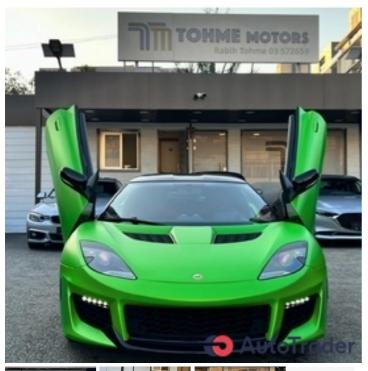

#### **DESCRIPTION**

LOTUS EVORA 400 2016 Metallic Silver On Red (WRAPPED IN GLOSS WASABI GREEN) RYMCO LEBANON SOURCE !!! 1 OWNER !!! 12.000Km ONLY !!! FULLY SERVICED & MAINTAINED IN RYMCO LEBANON !!! EXTREMELY CLEAN !!! > 3.5L V6 SUPERCHARGED ENGINE > 400HP > 6 SPEED AUTOMATIC TRANSMISSION

| 2016 Lotus Evora                                                 | Price \$74,000                                                                                            |
|------------------------------------------------------------------|-----------------------------------------------------------------------------------------------------------|
| Year:                                                            | 2016                                                                                                      |
| <b>Condition:</b>                                                | Excellent                                                                                                 |
| Color:                                                           | Green                                                                                                     |
| ACCEPTED PAYMENT METHODS                                         |                                                                                                           |
| Accepted payment methods:                                        | Cash (US Dollar)                                                                                          |
| DESCRIPTION & LOCATION                                           |                                                                                                           |
| <b>Custom Title:</b>                                             |                                                                                                           |
| LOTUS EVORA 400 2016, 12.000Km ONLY, 1 OWNER, RYMCO LEB SOURCE!! |                                                                                                           |
| FEATURES                                                         |                                                                                                           |
| Features:                                                        |                                                                                                           |
| · · · · · · · · · · · · · · · · · · ·                            | netooth , Electric Mirrors, Radio, Climate Control, Alloy Wheels,<br>ng, Electric seats, Front fog lights |