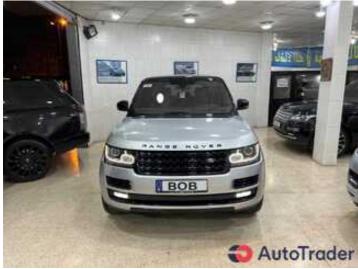

## 2014 Land Rover Range Rover Vogue

Price \$43,000

#### **DESCRIPTION**

RANGE-ROVER VOGUE Supercharged V8 2014 Silver On Black Interior 116000mile only!! Like new car!!! Megaloaded car!!! -Black Edition -Panoramic Sunroof -Surround View/Auto Park -Blind Spot Monitoring -Soft-Close Doors -Electric Side Steps -Ventilated/Heated and Cooling Seats -Heated Steering Wheel -Adaptive Cruise Control -Wood Trim -Double Ac -High Beam Assist -Full Led Dynamic Xenon Lights -Heated Mirrors -Cooling Box -Premium Seats With Massage Function -3D Merdian Sound System -Keyless Entry -Bluetooth -Usb,Line in,Sdcard -5 Cameras -Rear Entertainment -Electric Trunk -Front&Rear Park Sensors -22 Inch Alloy Wheels Special car very clean fully loaded clean title for info call: 76912644-81294294 #HAMED CARS#

### 2014 Land Rover Range Rover Vogue

Price \$43,000

**Year:** 2014

**Condition:** Excellent

Color: Silver

**Service history:** Full Service History

#### **DESCRIPTION & LOCATION**

**Custom Title:** Range-Rover Vogue Supercharged Black Edition!