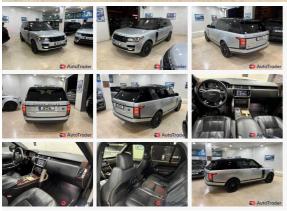

#### **DESCRIPTION**

RANGE-ROVER VOGUE Supercharged V8 2014 Silver On Black Interior 116000mile only!! Like new car!!! Megaloaded car!!! -Black Edition -Panoramic Sunroof -Surround View/Auto Park -Blind Spot Monitoring -Soft-Close Doors -Electric Side Steps -Ventilated/Heated and Cooling Seats -Heated Steering Wheel -Adaptive Cruise Control -Wood Trim -Double Ac -High Beam Assist -Full Led Dynamic Xenon Lights -Heated Mirrors -Cooling Box -Premium Seats With Massage Function -3D Merdian Sound System -Keyless Entry -Bluetooth -Usb,Line in,Sdcard -5 Cameras -Rear Entertainment -Electric Trunk -Front&Rear Park Sensors -22 Inch Alloy Wheels Special car very clean fully loaded clean title for info call: 76912644-81294294 #HAMED CARS#

#### Features:

Satelite Navigation, Height adjustable front seats, Leather interior, Tinted Windows, Rear fog light, Bluetooth, Sunroof, Keyless entry, Folding rear seat., Electric Mirrors, Radio, Height adjustable steering column, Climate Control, Alloy Wheels, Heated Seats, Keyless Start, Electric Windows, Aux, 12v socket, Air Conditioning, Electric seats, Front fog lights

## Safety and security features:

Cruise control, Parking sensors, Alarm, Airbags, Service indicator, Power steering, Remote central locking, Anti-theft system, Child locks, ABS