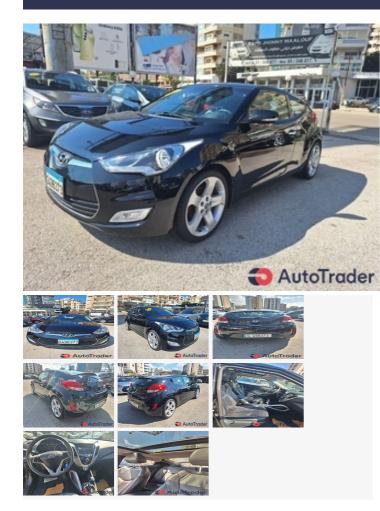

## 2012 Hyundai Veloster 1.6

### DESCRIPTION

Hyundai Veloster 2012 manuel panoramic black color interior leather black sunroof panoramic ABS AIRBAG RIMS like new final price 7900 \$ cash Full 90000 km 4 cld 7900\$

| BASIC INFO |           |
|------------|-----------|
| Year:      | 2012      |
| Condition: | Excellent |
| Color:     | Black     |

| 2012 Hyundai Veloster 1.6 |                              | Price \$7,900 |
|---------------------------|------------------------------|---------------|
| ACCEPTED PAYMENT METHO    | DS                           |               |
| Accepted payment methods: | Cash (US Dollar)             |               |
| DESCRIPTION & LOCATION    |                              |               |
| Custom Title:             | Hyundai Veloster manuel 2012 |               |
|                           |                              |               |