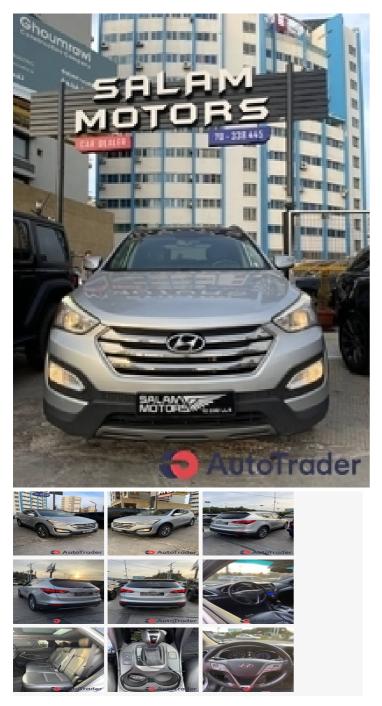

#### 2015 Hyundai Santa Fe

### DESCRIPTION

hyundai santafe 2015 panoramic keyless entry keyless start rear view camera diff lock heated steering diff lock heated seats parking sensors multifunction steering

Price \$0

| 2015 Hyundai Santa Fe                                                                                                                                       | Price \$0        |
|-------------------------------------------------------------------------------------------------------------------------------------------------------------|------------------|
| BASIC INFO                                                                                                                                                  |                  |
| Year:                                                                                                                                                       | 2015             |
| Condition:                                                                                                                                                  | Excellent        |
| Color:                                                                                                                                                      | Silver           |
| ACCEPTED PAYMENT METHODS                                                                                                                                    |                  |
| Accepted payment methods:                                                                                                                                   | Cash (US Dollar) |
| DESCRIPTION & LOCATION                                                                                                                                      |                  |
| Custom Title:                                                                                                                                               | Santa Fe 2015    |
| FEATURES                                                                                                                                                    |                  |
| Features:                                                                                                                                                   |                  |
| 12v socket, Air Conditioning, Bluetooth , Electric Mirrors, Electric seats, Electric Windows,<br>Heated Seats, Keyless entry, Keyless Start, Radio, Sunroof |                  |