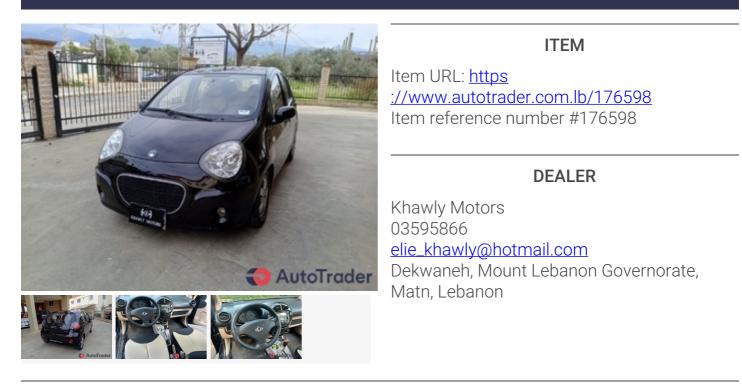

## 2013 Geely LC Panda

### DESCRIPTION

Very good conditions Company source 1.3L 140 000 kms ABS Airbags 4 electrical windows Original rims 4 new tires remote key Khawly Motors - Sayfco Towers Jdaideh 03595866

# BASIC INFOYear:2013Condition:ExcellentColor:BlackService history:Full Service History