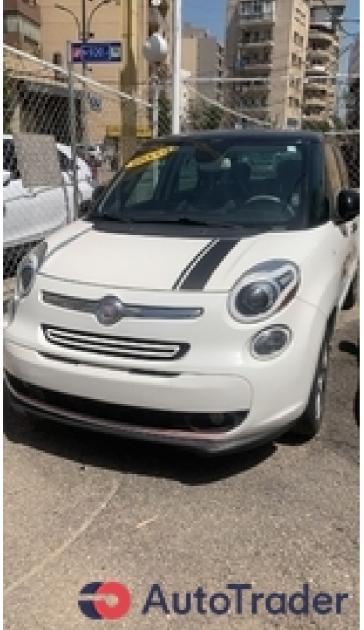

#### 2014 Fiat 500L Price \$12,500

### **DEALER**

JNJ Motors 03614282 Slav, Jabal Lubnan, Matn, Lebanon

| 2014 Fiat 500L                                   | Price \$12,500                                          |
|--------------------------------------------------|---------------------------------------------------------|
| DETAILS  Posted on :                             | 21/03/2024                                              |
| DESCRIPTION                                      |                                                         |
| Fiat 500L Mod 2014 Panoramic Rear camera 12500\$ |                                                         |
| BASIC INFO                                       |                                                         |
| Year:                                            | 2014                                                    |
| Condition:                                       | Excellent                                               |
| Color:                                           | White                                                   |
| ACCEPTED PAYMENT METHODS                         |                                                         |
| Accepted payment methods:                        | Cash (US Dollar)                                        |
| DESCRIPTION & LOCATION                           |                                                         |
| Custom Title:                                    | Fiat 500L 2014                                          |
| FEATURES                                         |                                                         |
| <b>Features:</b> Bluetooth , Sunroof, Climate Co | ontrol, Alloy Wheels, Aux, 12v socket, Air Conditioning |