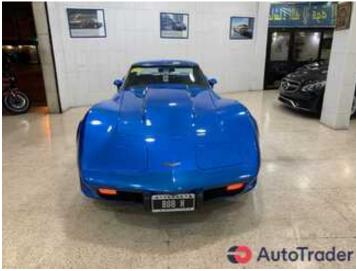

#### **DESCRIPTION**

When you talk about Classic cars talk about (HAMED CARS) Chevrolet Corvette Stingray 1977 90000 km Engine: 454ci 7.4litres 10.5 compression competition cam 552-555 lift 1800rpm-6000rpm with special springs, special retainers, long tube headers, manifold and holley 750 carburetor with double pump Transmission: 3 speed automatic+torque that works at 2500 rpm Differential ratio: 3.45 Everything in this car is original and in a very good condition very clean fully loaded clean title for more info call: 76912644-81294294 #HAMED CARS#

## **BASIC INFO**

Year: 1977

**Condition:** Excellent

Safety and security features: ABS, Power steering

| 1977 Chevrolet Corvette   |                                                   | Price \$0 |
|---------------------------|---------------------------------------------------|-----------|
| Color:                    | Blue                                              |           |
| Service history:          | Full Service History                              |           |
| ľ                         |                                                   |           |
| ACCEPTED PAYMENT METHODS  |                                                   |           |
| Accepted payment methods: | Cash (US Dollar), Cheque                          |           |
|                           |                                                   |           |
| FEATURES                  |                                                   |           |
| Features:                 | 12v socket, Air Conditioning, Alloy Wheels, Radio |           |
| l                         |                                                   |           |
| SAFETY                    |                                                   |           |