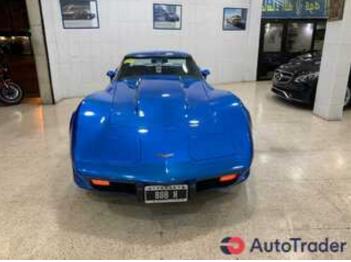

#### **DESCRIPTION**

When you talk about Classic cars talk about (HAMED CARS) Chevrolet Corvette Stingray 1977 90000 km Engine: 454ci 7.4litres 10.5 compression competition cam 552-555 lift 1800rpm-6000rpm with special springs, special retainers, long tube headers, manifold and holley 750 carburetor with double pump Transmission: 3 speed automatic+torque that works at 2500 rpm Differential ratio: 3.45 Everything in this car is original and in a very good condition very clean fully loaded clean title for more info call: 76912644-81294294 #HAMED CARS#

## **BASIC INFO**

Year: 1977

**Condition:** Excellent

Safety and security features: ABS, Power steering

| 1977 Chevrolet Corvette   |                                                   | Price \$0 |
|---------------------------|---------------------------------------------------|-----------|
| Color:                    | Blue                                              |           |
| Service history:          | Full Service History                              |           |
| ľ                         |                                                   |           |
| ACCEPTED PAYMENT METHODS  |                                                   |           |
| Accepted payment methods: | Cash (US Dollar), Cheque                          |           |
|                           |                                                   |           |
| FEATURES                  |                                                   |           |
| Features:                 | 12v socket, Air Conditioning, Alloy Wheels, Radio |           |
| l                         |                                                   |           |
| SAFETY                    |                                                   |           |