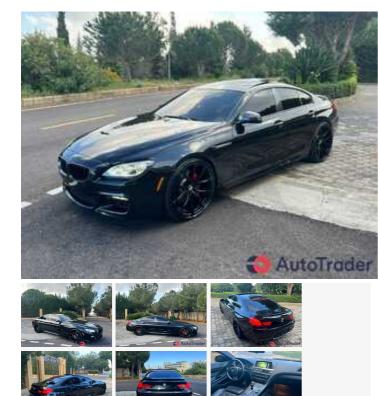

## 2014 BMW 6-Series

## Price \$35,000

## DESCRIPTION

BMW 640 Grand coupe Model: 2014 stage 2 full led lcd kit m packet original from America jant 22 original from America inside seat sport package big screen head up display hot and cold seat front and rear sensor whit a backlit backlit doors electrical mirror electric For more info 70454198

| BASIC INFO |           |
|------------|-----------|
| Year:      | 2014      |
| Condition: | Excellent |
| Color:     | Black     |

| 2014 BMW 6-Series                                                                                                                                      | Price \$35,000     |  |
|--------------------------------------------------------------------------------------------------------------------------------------------------------|--------------------|--|
| ACCEPTED PAYMENT METHODS                                                                                                                               |                    |  |
| Accepted payment methods:                                                                                                                              | Cash (US Dollar)   |  |
| DESCRIPTION & LOCATION                                                                                                                                 |                    |  |
| Custom Title:                                                                                                                                          | BMW 640 Gran Coupe |  |
| FEATURES                                                                                                                                               |                    |  |
| Features:                                                                                                                                              |                    |  |
| 12v socket, Air Conditioning, Aux, Bluetooth , Electric Mirrors, Electric seats, Electric<br>Windows, Leather interior, Radio, Sunroof, Tinted Windows |                    |  |