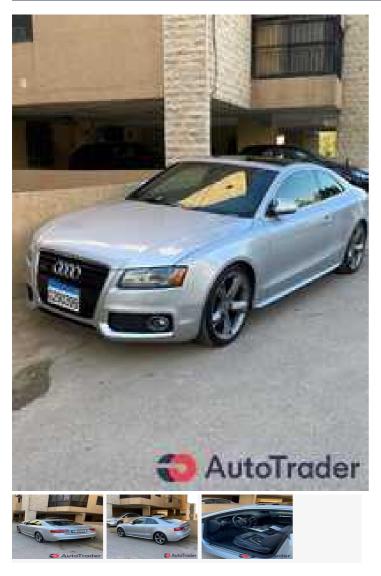

# DESCRIPTION

full Sline Pedal shifts black leather seats panoramic sunroof very well maintained Full very clean pedal shift

| BASIC INFO |           |
|------------|-----------|
| Year:      | 2008      |
| Condition: | Excellent |

| 2008 Audi A5 3.6          |                      | Price \$8,500 |  |
|---------------------------|----------------------|---------------|--|
| Color:                    | Silver               |               |  |
| Service history:          | Full Service History |               |  |
|                           |                      |               |  |
| ACCEPTED PAYMENT METHODS  |                      |               |  |
| Accepted payment methods: | Cash (US Dollar)     |               |  |