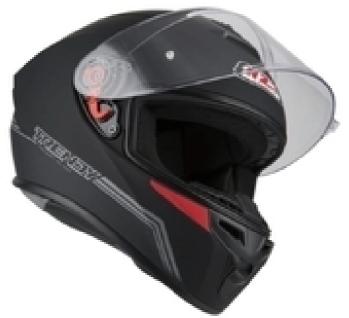

## **DESCRIPTION**

For daily use in the city is ideal. It has high standards for trips and routes at a good pace. The renewed Symbio2 Duo now feels more comfor- table with its new channel for those who wear

**2**/2

Price \$0 **Accessories Parts** 

lenses and its improved interior. Extraordinary high speed positional stability.

**BASIC INFO** 

NZI Trendy **Custom Title:** 

**ACCEPTED PAYMENT METHODS** 

Accepted payment methods: Cash (US Dollar)