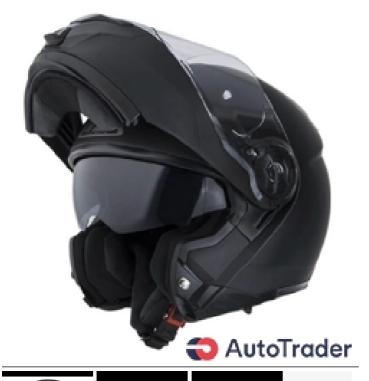

# **DESCRIPTION**

Now more comfortable with its new channel for those who wear glasses, better interior and renewed mechanism to operate the solar visor. City or highway are the natural territory of this light and silent helmet. Inside, soft fabrics favor the comfort. The unprecedented function of its original movement mechanism of visor up to let fresh air circulate continuously without disturbing your eyes is a great advantage for hot weather and to prevent the formation of fog. A specific channel for those who wear corrective lenses increases your well being. The lower chin and neck curtains perfectly closes the entrance to the wind avoiding the noise. It has a completely removable and washable interior. The ventilation system keeps your head tempered and favors your riding concentration. Two shells sizes guarantee a perfect fit and

Accessories Parts Price \$0

excellent comfort for all sizes. Light weight, great comfort. Impact resistant thermoplastic shell. Metal blocking mechanism for flip up maxillary protection. Reinforced retention system, harness with 4 straps to keep the helmet in place, on the head of the motorcyclist whatever direction the impacts come from. The homologated Combi2 Duo visor is of injection molded polycarbonate. Its optical quality and its resistance to breakage are exceptional. It is ready to add a Pinlock anti-fog film. The sun visor allows you to adjust the light at your will. Sizes 2 shell sizes XS / S / M / L XL / XXL Weight: 1.550+-50gr.