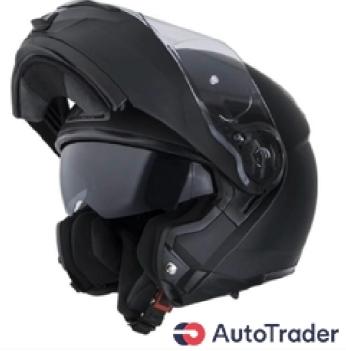

## وصف

Now more comfortable with its new channel for those who wear glasses, better interior and renewed mechanism to operate the solar visor. City or highway are the natural territory of this light and silent helmet. Inside, soft fabrics favor the comfort. The unprecedented function of its original movement mechanism of visor up to let fresh air circulate continuously without disturbing your eyes is a great advantage for hot weather and to prevent the formation of fog. A specific channel for those who wear corrective lenses increases your well being. The lower chin and neck curtains perfectly closes the entrance to the wind avoiding the noise. It has a completely removable and washable interior. The ventilation system keeps your head tempered and favors your riding concentration. Two shells sizes guarantee a perfect fit and

السعر \$0 Accessories Parts

excellent comfort for all sizes. Light weight, great comfort. Impact resistant thermoplastic shell. Metal blocking mechanism for flip up maxillary protection. Reinforced retention system, harness with 4 straps to keep the helmet in place, on the head of the motorcyclist whatever direction the impacts come from. The homologated Combi2 Duo visor is of injection molded polycarbonate. Its optical quality and its resistance to breakage are exceptional. It is ready to add a Pinlock anti-fog film. The sun visor allows you to adjust the light at your will. Sizes 2 shell sizes XS / S / M / L XL / XXL Weight: 1.550+-50gr.