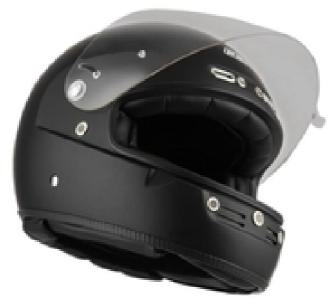

# **DESCRIPTION**

NZI Street Track Modified from one of the traditionals NZI, the Street Track is a classic noveau version of the original. Featuring a new exceptional fit and classy details is the perfect helmet for riders looking for a heritage look with full-face safety. Two shell sizes guarantee a perfect fit and excellent comfort for all sizes. This helps the positional stability of the helmet at higher

Accessories Parts Price \$0

speed. Light weight, great comfort. Nugema® shell, thermoplastic alloy with greater impact resistance and durability. This mixture shows a synergistic effect resulting from excellent impact resistance. Nugema® thermoplastic has an excellent hardness at any temperature, which makes it ideal for a product that will face a wide range of temperatures during its useful life. Superior protection for your head. The Street Track visor, for daytime use only, is thermoformed, a technique almost exclusively used by NZI Helmets. Several advantages are evident: thermoformed visors are superior in flexibility and resistance to breakage with lower thicknesses (less weight of the whole) and have a greater degree of light transmission (the amount of light that passes through the material). A strip at the back ensures the fixing of the optional glasses.