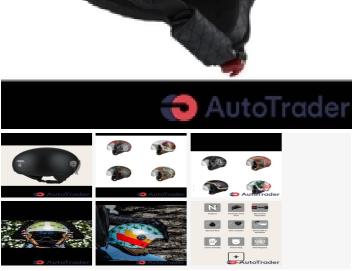

#### DESCRIPTION

NZI Zeta Making a ton was English slang to describe who was riding at a speed of 100 mph or more. Zeta is a small, homologated, lightweight helmet for those who make motorcycling a lifestyle. A Nugema® thermoplastic helmet. Fair protec- tion and maximum comfort renewed. The extreme lightness of this model together with its studied ergonomics favor its use. It occupies little space, it is easy to remove and put on, it does not give a feeling of overwhelm. Light weight, great comfort. Nugema® shell, thermoplastic alloy with greater impact

## **Accessories Parts**

Price \$0

resistance and durability. This mixture shows a synergistic effect resulting from excellent impact resistance. Nugema® thermoplastic has an excellent hardness at any temperature, which makes it ideal for a product that will face a wide range of temperatures during its useful life. Superior protection for your head. The shell has a wide front opening that guarantees a great viewing angle. A strip at the back ensures the fixing of the optional glasses. Sizes XS / S / M / L / XL Weight: 900+-50gr.