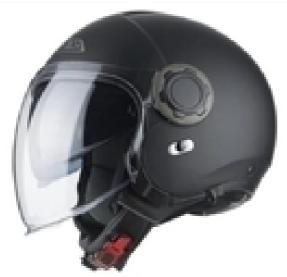

NZI Ringway DUO The Ringway DUO is suitable for all types of motorcycle, cruiser, touring, naked or scooter of 125c.c. or higher displacement. Its design is modern and at the same time vintage. It is ideal for riding with or without the outer visor that can be disassembled very simply, without the need for tools. Graphic designs for all tastes in a semijet helmet of the most comfortable among those in its category. It has a completely removable and washable interior. Two shell sizes, guarantee a perfect fit and excellent comfort for all sizes. Light weight, great comfort. Impact resistant thermoplastic shell. The homologated Ringway Duo visor is made with polycarbonate injection mold, its optical quality and its resistance to breakage are exceptional. The sun visor allows you to adjust the light at will. With the visor you can ride even with cold or at a certain speed without danger impacts in your face. Sizes 2 shell sizes XS / S / M / L XL / XXL / XXXL Weight: 1.250+-50gr

**BASIC INFO** 

**Custom Title:** NZI Ringway DUO

**ACCEPTED PAYMENT METHODS** 

**Accepted payment methods:** Cash (US Dollar)