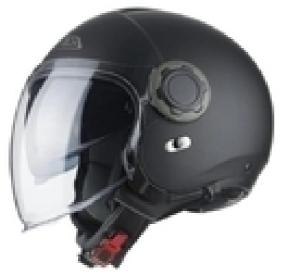

تفاصىل

27/03/2024 : الإعلان على الموقع بتاريخ

السعر \$0 Accessories Parts

NZI Ringway DUO The Ringway DUO is suitable for all types of motorcycle, cruiser, touring, naked or scooter of 125c.c. or higher displacement. Its design is modern and at the same time vintage. It is ideal for riding with or without the outer visor that can be disassembled very simply, without the need for tools. Graphic designs for all tastes in a semijet helmet of the most comfortable among those in its category. It has a completely removable and washable interior. Two shell sizes, guarantee a perfect fit and excellent comfort for all sizes. Light weight, great comfort. Impact resistant thermoplastic shell. The homologated Ringway Duo visor is made with polycarbonate injection mold, its optical quality and its resistance to breakage are exceptional. The sun visor allows you to adjust the light at will. With the visor you can ride even with cold or at a certain speed without danger impacts in your face. Sizes 2 shell sizes XS / S / M / L XL / XXXL Weight: 1.250+-50gr